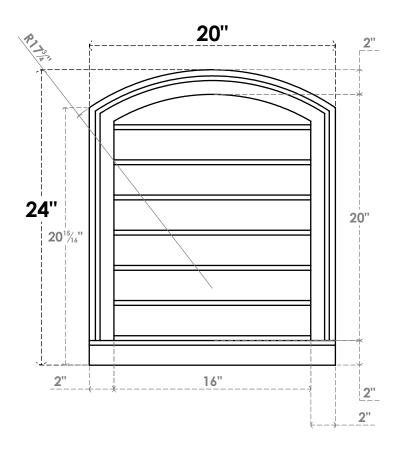

## GVPAR20X2403SN

20"W X 24"H ARCH TOP SURFACE MOUNT PVC GABLE VENT: NON-FUNCTIONAL, W/ 2"W X 2"P **BRICKMOULD SILL FRAME** 

**FRONT** 

SIDE

LOUVER HEIGHT: 2 7/8" LOUVER QTY: 7

**EKENA MILLWORK** 2300 WEST MAIN ST. CLARKSVILLE, TX 75426 TOLL FREE: 866-607-0453 WWW.EKENAMILLWORK.COM