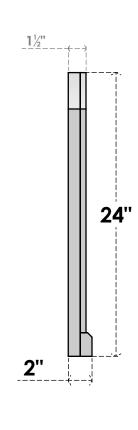

## GVPAR20X2403SN

20"W X 24"H ARCH TOP SURFACE MOUNT PVC GABLE VENT: NON-FUNCTIONAL, W/ 2"W X 2"P **BRICKMOULD SILL FRAME** 

**FRONT** 

SIDE

LOUVER HEIGHT: 2 7/8" LOUVER QTY: 7

**EKENA MILLWORK** 2300 WEST MAIN ST. CLARKSVILLE, TX 75426 TOLL FREE: 866-607-0453 WWW.EKENAMILLWORK.COM